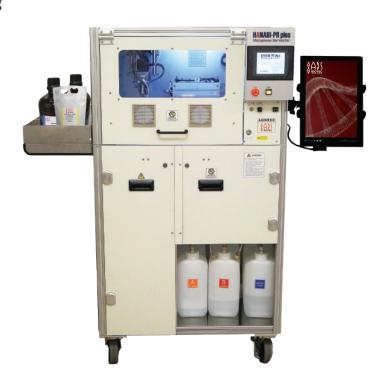

## **HANABI** Harvester-HSI

System Interface for HANABI Harvesters - PI, PII Plus, PIII Plus

**ADS Biotec** offers state-of-the-art technology in cytogenetics automation. The **HANABI System Interface (HSI)** is designed for today's cytogenetics laboratories requiring enhanced information data management.

The **HANABI Harvester-HSI** accessory, compatible with the **HANABI Harvesters – PI**, **PII Plus**, and **PIII Plus**, provides an interface that captures harvest data including harvester protocols for retrieval and review. The data can be copied to a USB and/or uploaded to the lab's LIMS. The **HANABI Harvester-HSI** includes a bar code reader for scanning sample tubes as they are placed into the Harvester.

Data for each batch run from the Harvester is assigned a unique run number and is captured by the HSI application via a communication port on a tablet computer (included). Protocol parameters and other user defined information for each run is saved in Excel and XML format for later reference and management.