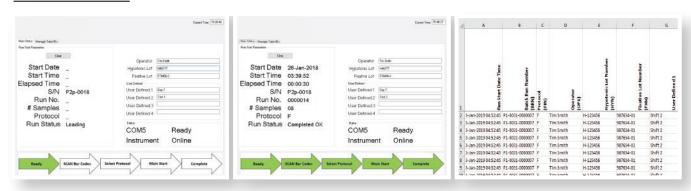

Data for each batch run from the Harvester is assigned a unique run number and is captured by the HSI application via a communication port on a tablet computer (included). Protocol parameters and other user defined information for each run is saved in Excel and XML format for later reference and management.

### Features and Benefits

- Enhances QC
- Easy-to-use software interface
- Excel and XML format data output
- Access to archived Harvester data
- Provides statistics for productivity analysis
- Bar code scanning

## Workflow