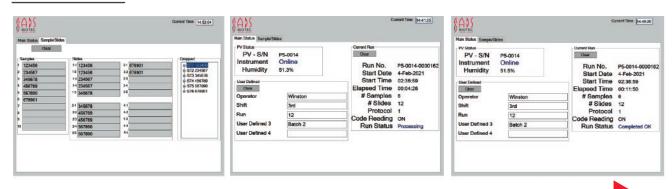

The HANABI System Interface PV (HSI-PV) captures data output from the HANABI PV and holds it for retrieval by the operator, or for upload to the user's Lab Information System computer network.

This is accomplished by running an application (called HSI-PV) on the Microsoft Surface Pro tablet that is configured to capture a data stream issued from the HANABI-PV via its RS232 communication port.

All run parameters that are set and stored on the HANABI-PV become part of this run stream. Each batch run on the instrument is given a unique RUN number by which it is identified. The data captured from the HANABI-PV is saved in Excel and XML format by the HANABI-HSI-PV application.

#### Workflow

HANABI-HSI for HANABI-PV Workflow Process