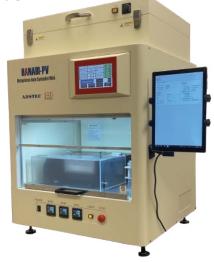

#### **System Interface for HANABI-PV**

**ADS Biotec** offers the most advanced and state-of-the-art technology in cytogenetics automation. The **HANABI System Interface-PV** (**HSI-PV**) is designed for today's cytogenetic laboratories that require increased productivity and accurate workflow information data management. The HANABI-HSI-PV accessory is compatible with the HANABI-PV Metaphase Auto-Spreader Mini and provides users the means to capture operational data from their runs for later retrieval and review.

The HANABI System Interface PV (HSI-PV) captures data output from the HANABI PV and holds it for retrieval by the operator, or for upload to the user's Lab Information System computer network.

This is accomplished by running an application (called HSI-PV) on the Microsoft Surface Pro tablet that is configured to capture a data stream issued from the HANABI-PV via its RS232 communication port.