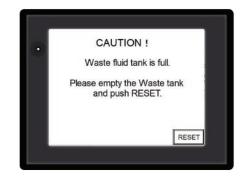

### HANABI Harvester-Waste Tank Level Sensor Kit

Sensor signaling when waste tank is full

#### **Features and Benefits**

- Alerts waste full status upon run completion
- Enhances waste handling safety
- No overflow during operation
- No additional maintenance required

<sup>\*</sup>Supplied with the HANABI Harvester-Reagent Empty Sensors.