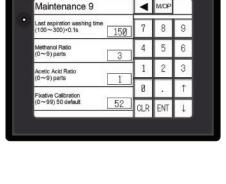

### **HANABI Harvester-SP2 Auto-Fixative Mixer\***

Automated fixative mixing

#### **Features and Benefits**

- Fixative solution mixed fresh on demand
- Consistent fixative (typically 3:1 MeOH/Ac)
- Minimizes handling of hazardous chemicals
- Dispenses from original containers