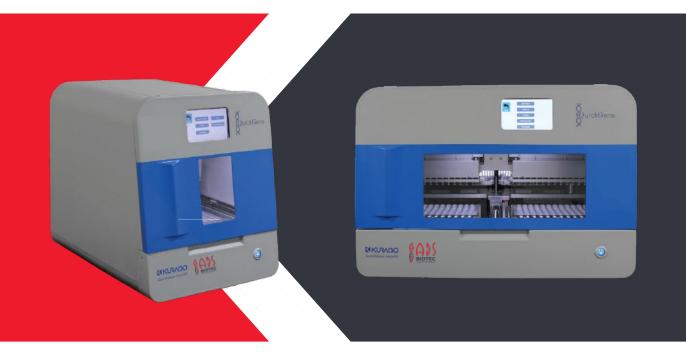

# **OuickGene - Auto 12S and 24S** Nucleic Acid Isolation System

The QuickGene-Auto 12S and 24S systems are the latest high-throughput fully automated systems developed by Kurabo, requiring no centrifugation during the Nucleic Acid Isolation process, enabling rapid Nucleic Acid Isolation and delivering high yield and purity samples.

## QuickGene - Auto 12S and 24S

Nucleic Acid Isolation System

#### Internal Diagram\*

\*QuickGene - Auto 12S