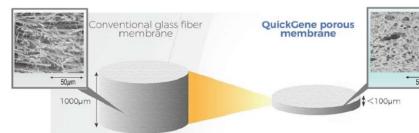

#### **Revolutionary Porous Membrane**

**Specifications** 

Throughput Sample Volume

Processing time

Elution volume

Power supply

Size (mm)

Weight

DNA and RNA can be easily and quickly isolated from various samples including whole blood, tissue, cells, plants, viruses, and others.

The QuickGene-Auto 12S and 24S systems utilize pre-filled reagent strips maximizing operational flexibility and preventing cross-contamination. Both systems offer a fully automated extraction solution for up to 12 or 24 samples using minimal laboratory bench space and featuring the revolutionary QuickGene porous membrane that guarantees high yield, high quality DNA and RNA.