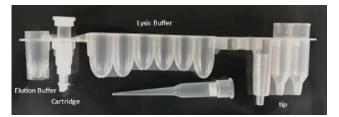

#### **Pre-filled Reagent Strips**

DNA and RNA can be easily and quickly isolated from various samples including whole blood, tissue, cells, plants, viruses, and others.

The QuickGene-Auto 12S and 24S systems utilize pre-filled reagent strips maximizing operational flexibility and preventing cross-contamination. Both systems offer a fully automated extraction solution for up to 12 or 24 samples using minimal laboratory bench space and featuring the revolutionary QuickGene porous membrane that guarantees high yield, high quality DNA and RNA.